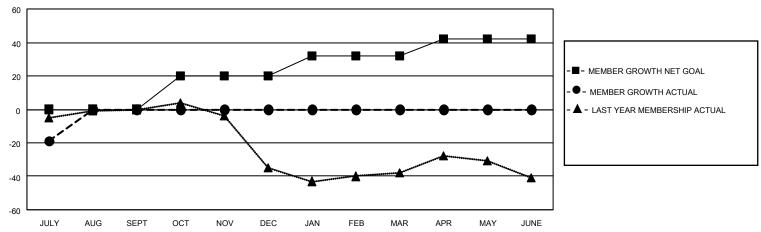

## GOALS AND ACTUAL MEMBERS CUMULATIVE

| DROPPED CLUBS: 0 |    | 2 CLUBS OF 45 ADDED 1 OR MORE<br>NEW MEMBERS | GENDER DISTRIBUTION             |               |     |
|------------------|----|----------------------------------------------|---------------------------------|---------------|-----|
|                  |    |                                              | MALE                            | 729 (69.30%)  |     |
|                  |    |                                              | FEMALE                          | 323 (30.70%)  |     |
| DROPPED MEMBERS  |    |                                              |                                 | ,             |     |
| DECEASED         | 3  | CLICK HERE FOR CUMULATIVE                    | TOTAL FAMILY UNIT MEMBERS       |               | 214 |
| CLUB CANCELLED   | 0  | MEMBERSHIP DATA                              |                                 | 0.500,000,000 | 110 |
| OTHER            | 18 |                                              | FAMILY MEMBERS PAYING HALF DUES |               | 110 |
| TOTAL            | 21 |                                              |                                 |               |     |